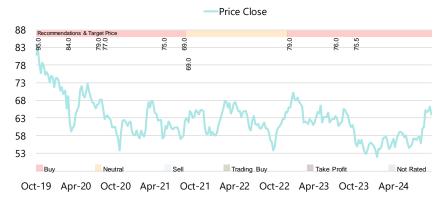

# **Recommendation Chart**

Source: RHB, Bloomberg

| Date       | Recommendation | Target Price | Price |
|------------|----------------|--------------|-------|
| 2024-07-09 | Buy            | 75.5         | 57.5  |
| 2024-05-13 | Buy            | 75.5         | 60.5  |
| 2024-02-07 | Buy            | 75.5         | 55.3  |
| 2024-01-12 | Buy            | 75.5         | 55.0  |
| 2023-12-01 | Buy            | 75.5         | 53.3  |
| 2023-11-13 | Buy            | 75.5         | 55.3  |
| 2023-10-11 | Buy            | 75.5         | 59.8  |
| 2023-09-05 | Buy            | 76.0         | 64.0  |
| 2023-07-10 | Buy            | 76.0         | 63.0  |
| 2023-01-13 | Buy            | 79.0         | 68.3  |
| 2022-12-08 | Buy            | 79.0         | 64.8  |
| 2021-09-01 | Neutral        | 69.0         | 65.0  |
| 2021-08-13 | Buy            | 69.0         | 57.5  |
| 2021-05-13 | Buy            | 75.0         | 58.0  |
| 2021-04-19 | Buy            | 77.0         | 64.3  |