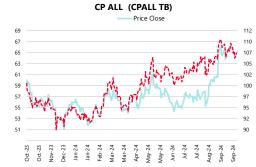

## **Share Performance (%)**

|                 | YTD       | 1m    | 3m   | 6m   | 12m   |
|-----------------|-----------|-------|------|------|-------|
| Absolute        | 16.5      | 0.0   | 15.5 | 16.5 | 7.0   |
| Relative        | 13.9      | (1.7) | 5.7  | 10.9 | 6.0   |
| 52-wk Price lov | v/high (T | HB)   |      | 51-  | 66.25 |