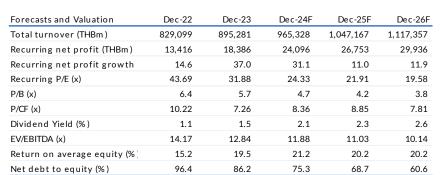

| Financial summary (THB)      | Dec-22 | Dec-23 | Dec-24F | Dec-25F | Dec-26F |
|------------------------------|--------|--------|---------|---------|---------|
| Recurring EPS                | 1.49   | 2.05   | 2.68    | 2.98    | 3.33    |
| DPS                          | 0.75   | 1.00   | 1.34    | 1.49    | 1.67    |
| BVPS                         | 10.13  | 11.36  | 13.91   | 15.55   | 17.39   |
| Return on average equity (%) | 15.2   | 19.5   | 21.2    | 20.2    | 20.2    |

| Valuation metrics  | Dec-22 | Dec-23 | Dec-24F | Dec-25F | Dec-26F |
|--------------------|--------|--------|---------|---------|---------|
| Recurring P/E (x)  | 43.69  | 31.88  | 24.33   | 21.91   | 19.58   |
| P/B (x)            | 6.4    | 5.7    | 4.7     | 4.2     | 3.8     |
| FCF Yield (%)      | 6.1    | 10.3   | 4.6     | 4.3     | 5.6     |
| Dividend Yield (%) | 1.1    | 1.5    | 2.1     | 2.3     | 2.6     |
| EV/EBITDA (x)      | 14.17  | 12.84  | 11.88   | 11.03   | 10.14   |
| EV/EBIT (x)        | 28.21  | 23.76  | 20.47   | 18.73   | 16.93   |

| Income statement (THBm)       | Dec-22   | Dec-23   | Dec-24F  | Dec-25F   | Dec-26F   |
|-------------------------------|----------|----------|----------|-----------|-----------|
| Total turnover                | 829,099  | 895,281  | 965,328  | 1,047,167 | 1,117,357 |
| Gross profit                  | 177,999  | 196,271  | 215,577  | 233,165   | 248,772   |
| EBITDA                        | 73,458   | 79,594   | 84,683   | 90,254    | 96,363    |
| Depreciation and amortisation | (36,544) | (36,582) | (35,521) | (37, 120) | (38,609)  |
| Operating profit              | 36,914   | 43,012   | 49,163   | 53,134    | 57,753    |
| Net interest                  | (16,832) | (16,558) | (15,273) | (14, 276) | (13,995)  |
| Pre-tax profit                | 20,073   | 26,800   | 33,889   | 38,857    | 43,758    |
| Taxation                      | (3,861)  | (4,602)  | (6,032)  | (7,383)   | (8,314)   |
| Reported net profit           | 13,262   | 18,828   | 24,096   | 26,753    | 29,936    |
| Recurring net profit          | 13,416   | 18,386   | 24,096   | 26,753    | 29,936    |