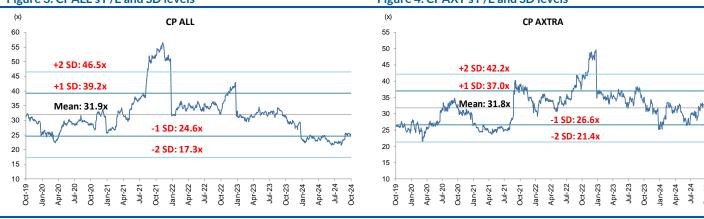

### Overall ESG Score: 3.6 (out of 4)

• Valuation. Our new TP for the 12-month investment horizon includes an 8% ESG premium, and implies 32x FY24F P/E (at the 5-year historical mean). Current valuation is undemanding at 24x 2024F P/E (c.-1SD) and attractive compared to CPAXT, which is trading at its 5-year historical mean.

## Figure 3: CPALL's P/E and SD levels

Figure 4: CPAXT's P/E and SD levels

Source: Bloomberg, RHB

Source: Bloomberg, RHB